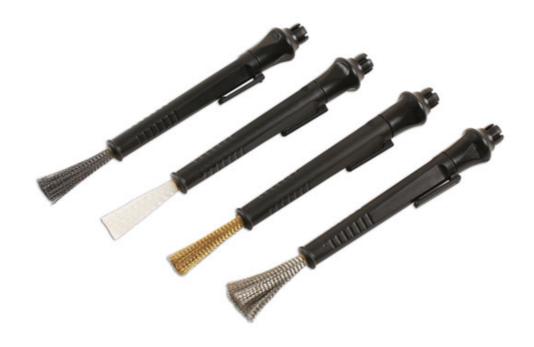

## Pen Type Detailing Brush Set 4pc

Pen type detailing brush set: steel, stainless steel, brass & nylon.

## **Additional Information**

- Pen style detailing brushes suitable for a wide range of materials and applications.
- Overall brush length: 170mm. Adjustable brush length: up to 40mm. Ideal for accessing hard to reach areas for better cleaning.
- 4 kinds of brush steel, stainless steel, brass & nylon.
- · Plastic body with handy pocket clip.
- Brushes available individually Part Nos. 7745 (steel), 7746 (brass), 7747 (stainless steel) & 7748 (nylon).